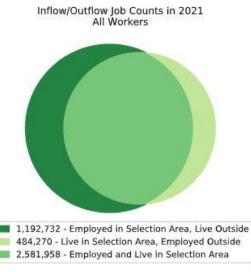

## Local Employment Dynamics *OnTheMap*Worker Inflow/Outflow Report City of New York City

| Inflow/Outflow Job Counts in 2021                  | New York City |         |
|----------------------------------------------------|---------------|---------|
| Primary Jobs                                       | Count         | Share   |
| Living in the Selection Area                       | 3,066,228     | 100.00% |
| Living and Employed in the Selection Area          | 2,581,958     | 84.21%  |
| Living in the Selection Area but Employed Outside  | 484,270       | 15.79%  |
|                                                    |               |         |
| Employed in the Selection Area                     | 3,774,690     | 100.00% |
| Employed and Living in the Selection Area          | 2,581,958     | 68.40%  |
| Employed in the Selection Area but Living Outside  | 1,192,732     | 31.60%  |
|                                                    |               |         |
| Net Job Inflow (+) or Outflow (-)                  | 708,462       | -       |
| Source: US Census Bureau Local Employment Dynamics |               |         |