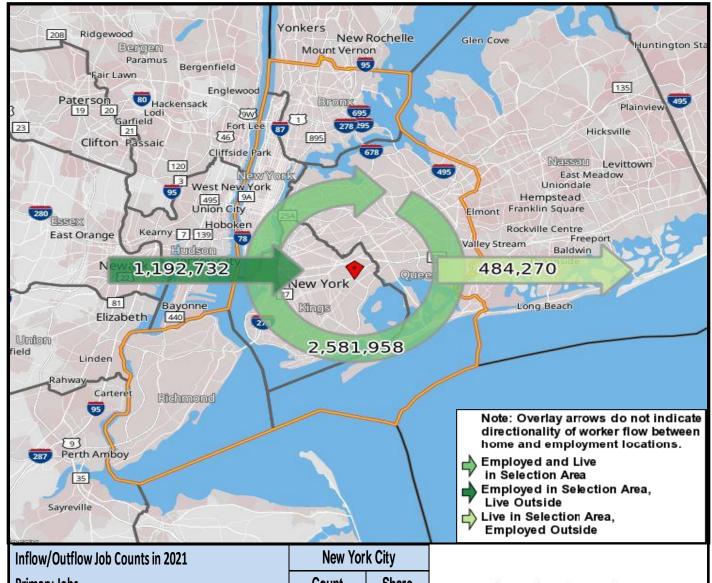

## Local Employment Dynamics *OnTheMap*Worker Inflow/Outflow Report City of New York City

| Inflow/Outflow Job Counts in 2021                  | New York City |         |
|----------------------------------------------------|---------------|---------|
| Primary Jobs                                       | Count         | Share   |
| Living in the Selection Area                       | 3,066,228     | 100.00% |
| Living and Employed in the Selection Area          | 2,581,958     | 84.21%  |
| Living in the Selection Area but Employed Outside  | 484,270       | 15.79%  |
|                                                    |               |         |
| Employed in the Selection Area                     | 3,774,690     | 100.00% |
| Employed and Living in the Selection Area          | 2,581,958     | 68.40%  |
| Employed in the Selection Area but Living Outside  | 1,192,732     | 31.60%  |
|                                                    |               |         |
| Net Job Inflow (+) or Outflow (-)                  | 708,462       | -       |
| Source: US Census Bureau Local Employment Dynamics |               |         |